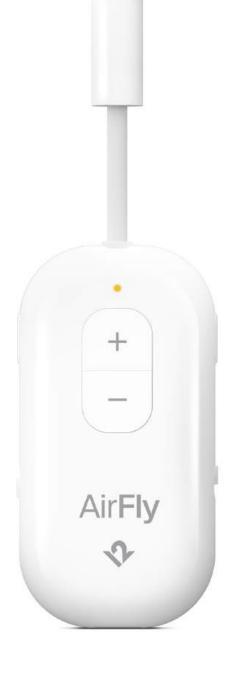

## AirFly Pro 2

## **KEY PRODUCT FEATURES:**

- Enjoy superior sound and wireless freedom vs. low-quality wired airline earbuds
- Effortless Bluetooth pairing and physical buttons for easy volume control
- Connects two sets of wireless headphones to one device for shared listening
- Transforms into an AUX-IN adapter to stream phone audio in your car or truck
- 25+ hour battery life, rechargeable via USB-C