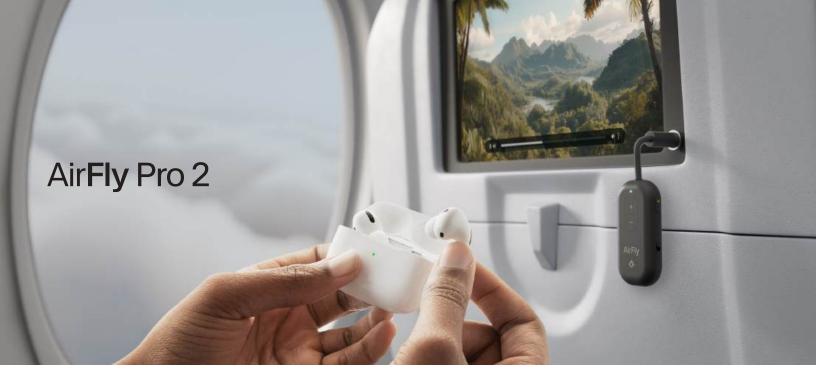

The best just got better. Meet AirFly Pro 2—the simplest way to enjoy in-flight entertainment with your own wireless headphones. Say goodbye to airline-provided wired earbuds—enjoy high-quality, wire-free audio every time you fly. Now with dedicated pairing buttons and intuitive physical controls, adjusting volume is effortless. Travel smarter, upgrade your in-flight experience, and enjoy better sound.

Not just for travel—AirFly Pro 2 brings wireless convenience to everyday life. Pair your favorite wireless headphones with gym treadmills, classic stereo equipment, or even iconic devices like iPods. Wherever you go, AirFly Pro 2 keeps you connected, simply plug in, pair, and enjoy your sound, cable-free.